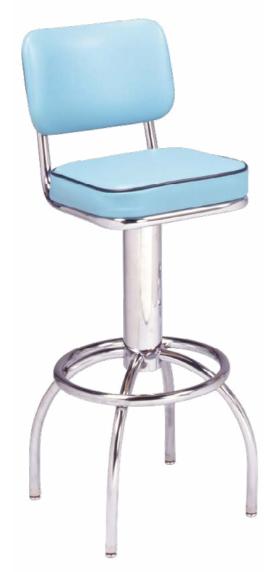

## **Classic Stools Series**

(model 300-531 SH)

Arch leg stool with revolving seat and back.

**Questions:** If you have any questions, feel free to visit our website for more info or contact our office.

300-531 SH

Width: 16" Depth: 16"

Height: 43" Overall Height

Seat Height: 30" Seat Width: 15" Weight: 29 lbs.

Glide: #6

Swivel: #21 with Cup

**Tubing:** 1" Rd. Steel Tubing (16 gauge)

Column: 31/2" Column

Seat: 2" Sewn Hood Seat COM: 3/4 yd. - price @ Grade 1

**Items Per Carton: 1** 

\*Optional 24" seat height at no cost

\*Shown with optional accent piping

\*Optional paint available

Lifetime structural frame warranty