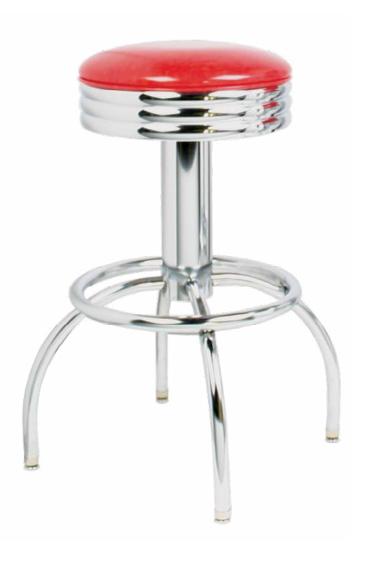

## **Classic Stools Series**

(model 300-49 NS)

Arch leg stool with revolving scalloped ring seat.

**Questions:** If you have any questions, feel free to visit our website for more info or contact our office.

## 300-49 NS

Width: 16" Depth: 16"

Height: 30" Overall Height

Seat Height: 30" Seat Diameter: 14"

Weight: 22 lbs.

Glide: #6

**Swivel:** #801

**Tubing:** 1" Rd. Steel Tubing (16 gauge)

Column: 3½" Column Seat: 1" Pulled Seat

**COM:**  $\frac{1}{3}$  yd. - price @ Grade 1

**Items Per Carton:** 1

\*Optional 24" seat height at no cost

\*Optional paint available