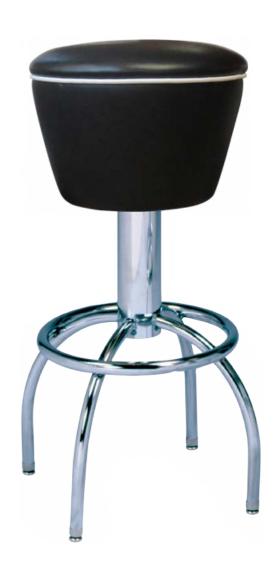

## **Classic Stools Series**

(model 300-161)

Arch leg stool with fully upholstered revolving seat.

**Questions:** If you have any questions, feel free to visit our website for more info or contact our office.

300 - 161

Width: 16" **Depth:** 16"

Height: 30" Overall Height

Seat Height: 30"

Seat Diameter: 14"

Weight: 29 lbs.

Glide: #6

Swivel: #801

Tubing: 1" Rd. Steel Tubing (16 gauge)

Column: 3½" Column
Seat: 1" Pulled Seat

COM: 1 yd. - price @ Grade 1

**Items Per Carton:** 1

\*Optional 24" seat height at no cost

\*Shown with optional accent piping