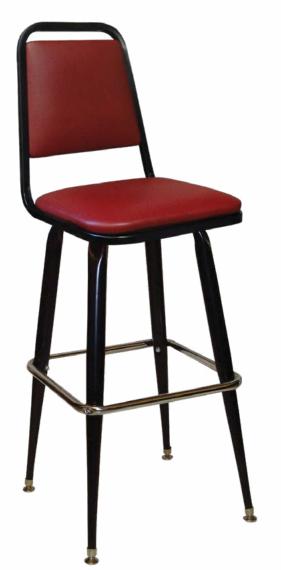

## **Classic Stools Series**

(model 265 - X23)

Tapered leg stool with revolving seat and flat back.

*Questions:* If you have any questions, feel free to visit our website for more info or contact our office.

## 265 - X23

Width: 16" Depth: 16" Height: 43" Overall Height Seat Height: 30" Seat Width: 16" Weight: 28 lbs. Glide: #3 Platform Swivel: #20 DBL Plate Tubing: 1" Rd. Steel Tubing *(16 gauge)* Seat: 1" Pulled Seat COM: <sup>2</sup>/<sub>3</sub> yd. - price @ Grade 1 Items Per Carton: 1