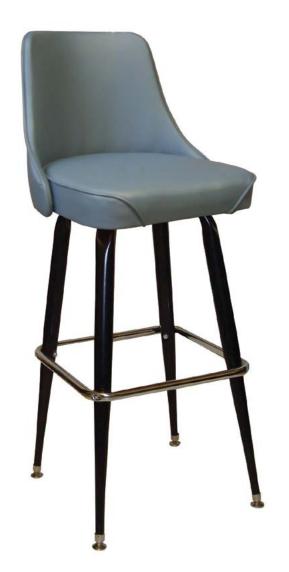

## **Classic Stools Series**

(model 265 - 242 WF)

Tapered leg stool with revolving fully upholstered seat and back.

Width: 16"

265 - 242 WF

Depth: 16"

Height: 43" Overall Height

Seat Height: 30" Seat Width: 16" Weight: 27 lbs.

**Glide:** #3 Platform

Swivel: #20 DBL Plate

**Tubing:** 1" Rd. Steel Tubing (16 gauge)

Seat: 2" Waterfall Seat

**COM:** 11/4 yd. - price @ Grade 1

Items Per Carton: 1

\*Optional chrome frame available

**Questions:** If you have any questions, feel free to visit our website for more info or contact our office.