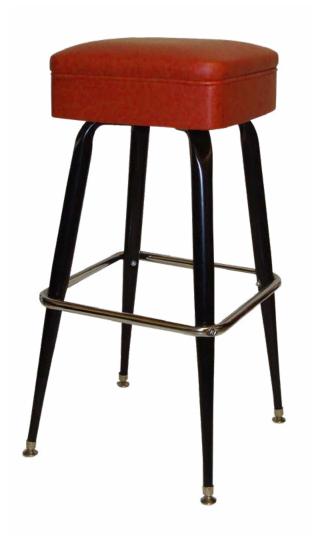

## **Classic Stools Series**

(model 265-214)

Tapered leg stool with non-revolving fully upholstered seat.

265 - 214

Width: 16" **Depth:** 16"

Height: 30" Overall Height

Seat Height: 30" Seat Width: 14" Weight: 21 lbs.

**Glide:** #3 Platform

Swivel: None

**Tubing:** 1" Rd. Steel Tubing (16 gauge)

Seat: 1" Pulled Seat

**COM:** ½ yd. - price @ Grade 1

Items Per Carton: 1

\*Optional chrome frame available

\* Non - Revolving