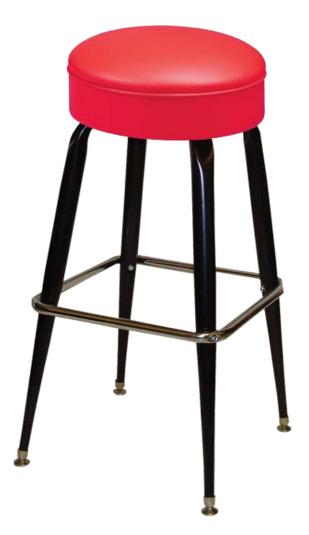

## **Classic Stools Series**

(model 265 - 125 R)

Tapered leg stool with fully upholstered revolving seat.

## 265 - 125 R

Width: 16" Depth: 16" Height: 30" Overall Height Seat Height: 30" Seat Diameter: 14" Weight: 22 lbs. Glide: #3 Platform Swivel: #18 Tubing: 1" Rd. Steel Tubing *(16 gauge)* Seat: 1" Pulled Seat COM: <sup>2</sup>/<sub>3</sub> yd. - price @ Grade 1 Items Per Carton: 1