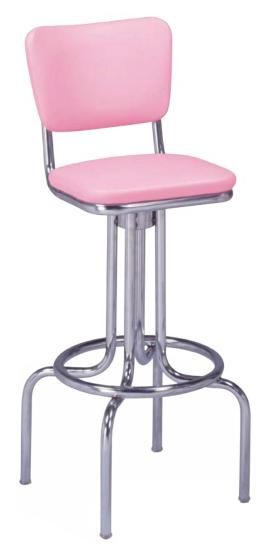

# **Classic Stools Series**

#### (model 264 - 921)

Single ring stool with revolving seat and back, with standard chrome finish.

*Questions:* If you have any questions, feel free to visit our website for more info or contact our office.

#### 264-921

Width: 16" Depth: 16" Height: 43" Overall Height Seat Height: 30" Seat Width: 15" Weight: 29 lbs. Glide: #11 Acrylic Swivel: #21 with Cup Tubing: 1" Rd. Steel Tubing *(16 gauge)* Seat: 1" Pulled Seat COM: <sup>2</sup>/<sub>3</sub> yd. - price @ Grade 1 Items Per Carton: 1