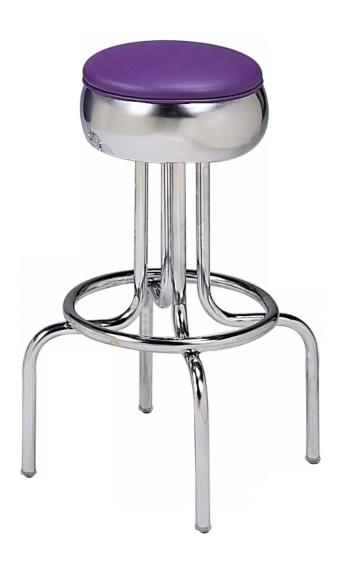

## **Classic Stools Series**

(model 264 - 781)

Single ring stool with revolving seat and standard chrome finish.

**Questions:** If you have any questions, feel free to visit our website for more info or contact our office.

264 - 781

Width: 16" **Depth:** 16"

Height: 30" Overall Height

Seat Height: 30" Seat Diameter: 13"

Weight: 21 lbs. Glide: #11 Acrylic

Swivel: #801

**Tubing:** 1" Rd. Steel Tubing (16 gauge)

Seat: 1" Pulled Seat