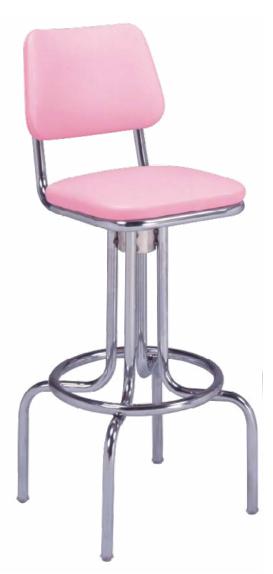

## **Classic Stools Series**

(model 264 - 530)

Single ring stool with revolving seat and back and standard chrome finish.

**Questions:** If you have any questions, feel free to visit our website for more info or contact our office.

264 - 530

Width: 16" Depth: 16"

Height: 43" Overall Height

Seat Height: 30" Seat Width: 15" Weight: 29 lbs. Glide: #11 Acrylic

Swivel: #21 with Cup

**Tubing:** 1" Rd. Steel Tubing (16 gauge)

Seat: 1" Pulled Seat