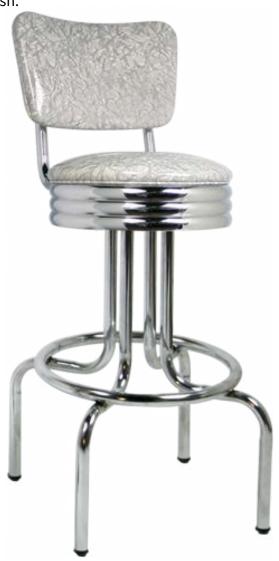

## **Classic Stools Series**

(model 264 - 49 NSRB)

Single ring stool, upholstered revolving seat and back, with standard chrome finish.

**Questions:** If you have any questions, feel free to visit our website for more info or contact our office.

## 264 - 49 NSRB

Width: 16" **Depth:** 16"

Height: 43" Overall Height

Seat Height: 30" Seat Diameter: 14"

Weight: 30 lbs.
Glide: #11 Acrylic

Swivel: #19 with cup

**Tubing:** 1" Rd. Steel Tubing (16 gauge)

Seat: 1" Pulled Seat

COM: 3/3 yd. - price @ Grade 1

**Items Per Carton:** 1

\*Optional paint available

\*Optional 24" seat height at no cost

Lifetime structural frame warranty