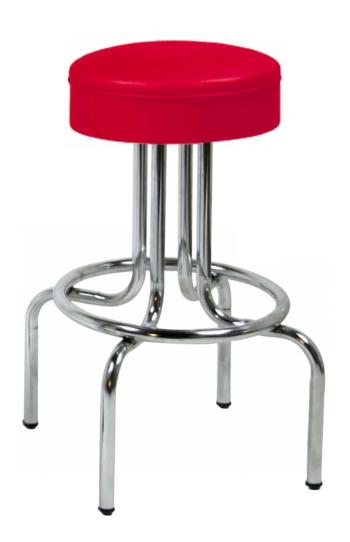

## **Classic Stools Series**

(model 264 - 125)

Single ring stool, upholstered revolving seat, with standard chrome finish.

**Questions:** If you have any questions, feel free to visit our website for more info or contact our office.

264 - 125

Width: 16" Depth: 16"

Height: 30" Overall Height

Seat Height: 30" Seat Diameter: 14"

Weight: 21 lbs. Glide: #11 Acrylic

Swivel: #801

**Tubing:** 1" Rd. Steel Tubing (16 gauge)

Seat: 1" Pulled Seat