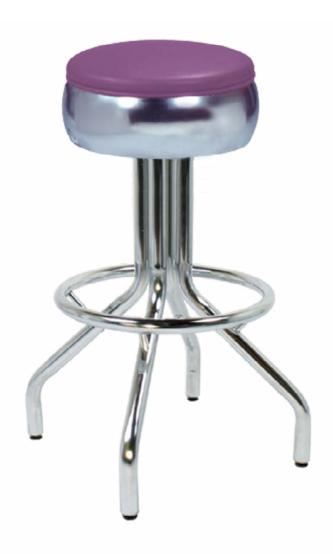

## **Classic Stools Series**

(model 250 - 781)

Bulged ring stool with revolving seat.

**Questions:** If you have any questions, feel free to visit our website for more info or contact our office.

250 - 781

Width: 16" Depth: 16"

Height: 30" Overall Height

Seat Height: 30" Seat Diameter: 13"

Weight: 21 lbs.

Glide: #15 Swivel: #18

**Tubing:** 11/4" Rd. Steel Tubing (16 gauge)

Seat: 1" Pulled Seat

COM: 1/3 yd. - price @ Grade 1