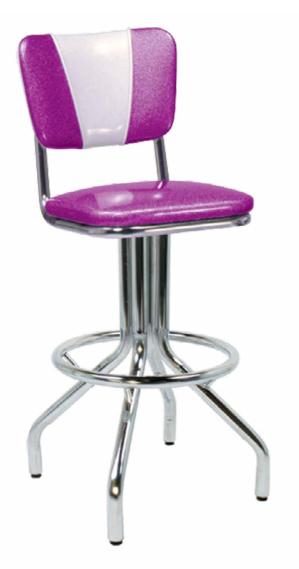

## **Classic Stools Series**

(model 250-921 "V")

Scalloped stool with revolving seat and "V" back.

*Questions:* If you have any questions, feel free to visit our website for more info or contact our office.

## 250-921 "V"

Width: 16" Depth: 16" Height: 43" Overall Height Seat Height: 30" Seat Width: 15" Weight: 29 lbs. Glide: #15 Swivel: #20 DBL Plate Tubing: 1¼" Rd. Steel Tubing *(16 gauge)* Seat: 1" Pulled Seat COM: ¾ yd. - price @ Grade 1 Items Per Carton: 1