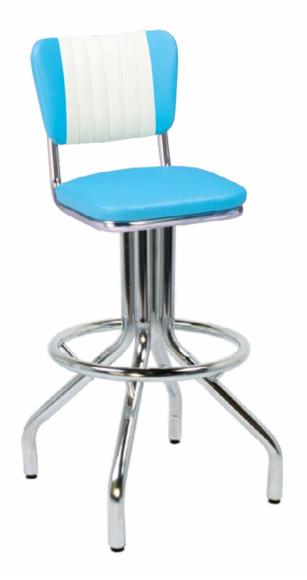

## **Classic Stools Series**

(model 250 - 921 MB)

Scalloped stool with revolving seat and Malibu back.

**Questions:** If you have any questions, feel free to visit our website for more info or contact our office.

## 250-921 MB

Width: 16" Depth: 16"

Height: 43" Overall Height

Seat Height: 30" Seat Width: 15" Weight: 29 lbs.

**Glide:** #15

Swivel: #20 DBL Plate

**Tubing:** 1¼" Rd. Steel Tubing (16 gauge)

Seat: 1" Pulled Seat