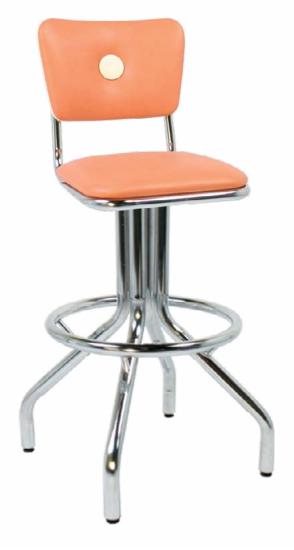

## **Classic Stools Series**

(model 250-921 BB)

Scalloped ring stool with revolving seat and button back.

*Questions:* If you have any questions, feel free to visit our website for more info or contact our office.

## 250-921 BB

Width: 16" Depth: 16" Height: 43" Overall Height Seat Height: 30" Seat Width: 15" Weight: 29 lbs. Glide: #15 Swivel: #20 DBL Plate Tubing: 1¼" Rd. Steel Tubing *(16 gauge)* Seat: 1" Pulled Seat COM: ¾ yd. - price @ Grade 1 Items Per Carton: 1