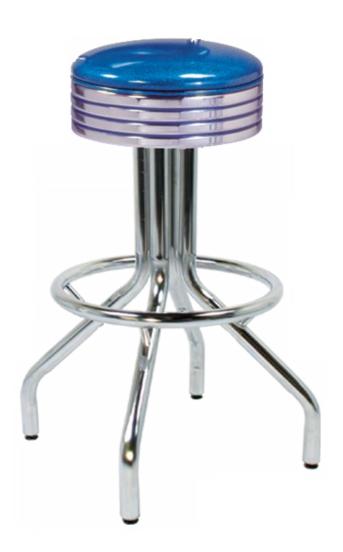

## **Classic Stools Series**

(model 250 - 782)

Scalloped ring stool with revolving grooved ring seat.

**Questions:** If you have any questions, feel free to visit our website for more info or contact our office.

250 - 782

Width: 16" Depth: 16"

Height: 30" Overall Height

Seat Height: 30" Seat Diameter: 14"

Weight: 22 lbs.

Glide: #15 Swivel: #18

**Tubing:** 1¼" Rd. Steel Tubing (16 gauge)

Seat: 1" Pulled Seat