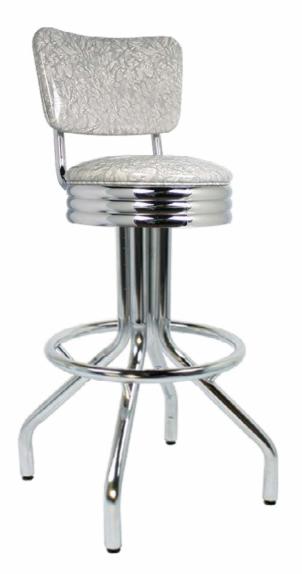

## **Classic Stools Series**

(model 250 - 49 NSRB)

Scalloped ring stool with revolving seat and back.

**Questions:** If you have any questions, feel free to visit our website for more info or contact our office.

## 250-49 NSRB

Width: 16" Depth: 16"

Height: 43" Overall Height

Seat Height: 30" Seat Diameter: 14"

Weight: 30 lbs.

Glide: #15 Swivel: #18

**Tubing:** 1¼" Rd. Steel Tubing (16 gauge)

Seat: 1" Pulled Seat