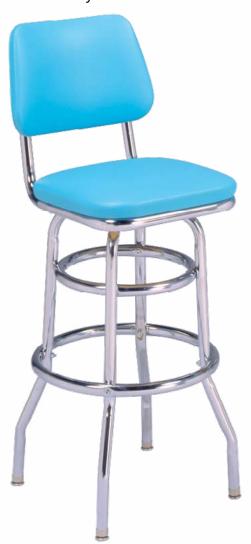

## **Classic Stools Series**

(model 215 - 530)

Double ring stool with revolving seat and upholstered seat and back, with chrome finish only.

**Questions:** If you have any questions, feel free to visit our website for more info or contact our office.

215-530

Width: 15" Depth: 15"

Height: 43" Overall Height

Seat Height: 30" Seat Width: 15" Weight: 30 lbs. Glide: #11 Acrylic

Swivel: #20

Tubing: 1" Rd. Steel Tubing (16 gauge)

Seat: 1" Pulled Seat

COM: 3/4 yd. - price @ Grade 1