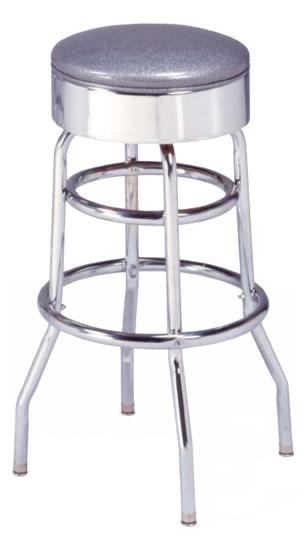

## **Classic Stools Series**

(model 215-46)

Double ring stool with revolving seat and chrome finish only.

*Questions:* If you have any questions, feel free to visit our website for more info or contact our office.

## 215 - 46

Width: 15" Depth: 15" Height: 30" Overall Height Seat Height: 30" Seat Diameter: 14" Weight: 25 lbs. Glide: #11 Acrylic Swivel: #18 Tubing: 1" Rd. Steel Tubing *(16 gauge)* Seat: 1" Pulled Seat COM: 1⁄3 yd. - price @ Grade 1 Items Per Carton: 1