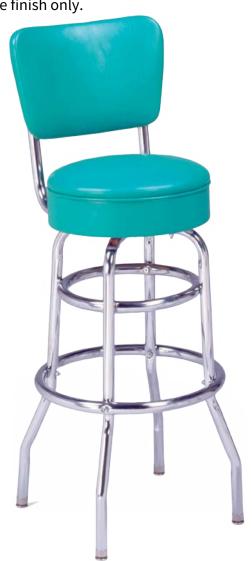

## **Classic Stools Series**

(model 215 - 125 RB)

Double ring stool with revolving seat, upholstered back and seat ring, with chrome finish only.

**Questions:** If you have any questions, feel free to visit our website for more info or contact our office.

## 215 - 125 RB

Width: 15" Depth: 15"

Height: 43" Overall Height

Seat Height: 30"
Seat Diameter: 14"

Weight: 30 lbs.
Glide: #11 Acrylic

Swivel: #18

**Tubing:** 1" Rd. Steel Tubing (16 gauge)

Seat: 1" Pulled Seat