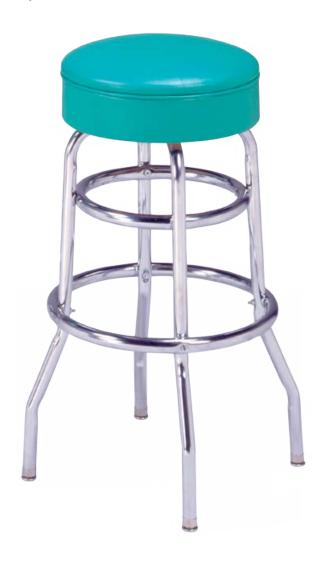

## **Classic Stools Series**

(model 215 - 125 R)

Double ring stool with revolving seat, upholstered seat ring, and chrome finish only.

**Questions:** If you have any questions, feel free to visit our website for more info or contact our office.

## 215 - 125 R

Width: 15" Depth: 15"

Height: 30" Overall Height

Seat Height: 30" Seat Diameter: 14"

Weight: 25 lbs. Glide: #11 Acrylic

Swivel: #18

**Tubing:** 1" Rd. Steel Tubing (16 gauge)

Seat: 1" Pulled Seat