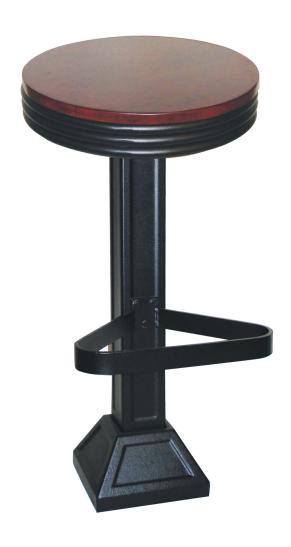

## Retro Series (model 1800 - X50)

Old style stool with cast iron black base.

**Questions:** If you have any questions, feel free to visit our website for more info or contact our office.

## 1800 - X50

Width: 16" Depth: 16"

Height: 30" Overall Height

Seat Height: 30"

Seat Diameter: 16"

Weight: 30 lbs.

Swivel: #18 DBL Plate Swivel

Column: 31/2" Column

**Seat:** Wood only

COM: N/A

Items Per Carton: 1

\*Vintage logo

\*Optional 18" or 24" seat height at no cost

\*Specify **Type A (Wood)** or **Type B** (**Concrete**) for floor attachment