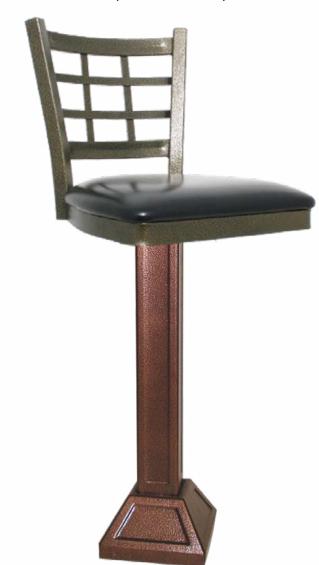

## **Legends 475 Series**

(model 1800 - LSC - 475 BS)

Lattice Back with upholstered seat pad.

**Questions:** If you have any questions, feel free to visit our website for more info or contact our office.

Lifetime structural frame warranty

1800 - LSC - 475 BS

Width: 17" Depth: 18"

Height: 41" Overall Height Seat Height: 18", 24", or 30" Weight: 36 lbs., Wood 38 lbs.

**Swivel:** #22 DBL Plate Seat Return **Column:** 3" Sq. with Cast Iron Bottom

Seat: 11/4" Pulled Seat

Footrest: N/A

COM: 1/2 yd. - price @ Grade 1

Items Per Carton: Varies

\* Painted frame only

\*Optional ¾" wood seat available

\*Footrest not available on 18"

\*Specify **Type B (Wood)** or **Type C (Concrete)** 

for floor attachment

(4 floor anchors per base)