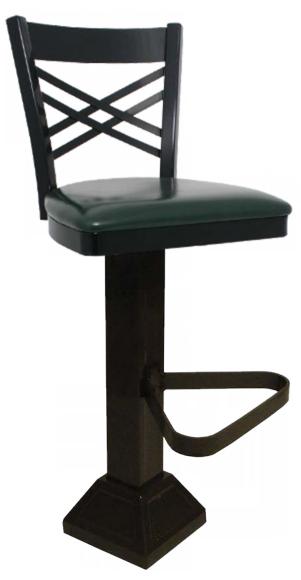

## **Legends 450 Series**

(model 1800 - LSC - 450 BS)

Cross Strap Back with upholstered seat pad.

**Questions:** If you have any questions, feel free to visit our website for more info or contact our office.

Lifetime structural frame warranty

1800 - LSC - 450 BS

Width: 17" Depth: 18"

Height: 41" Overall Height Seat Height: 18", 24", or 30" Weight: 36 lbs., Wood 38 lbs.

**Swivel:** #22 DBL Plate Seat Return **Column:** 3" Sq. with Cast Iron Bottom

Seat: 11/4" Pulled Seat

Footrest: 606

COM: 1/2 yd. - price @ Grade 1

Items Per Carton: Varies

\* Painted frame only

\*Optional ¾" wood seat available

\*Footrest not available on 18"

\*Specify **Type B (Wood)** or **Type C (Concrete)** 