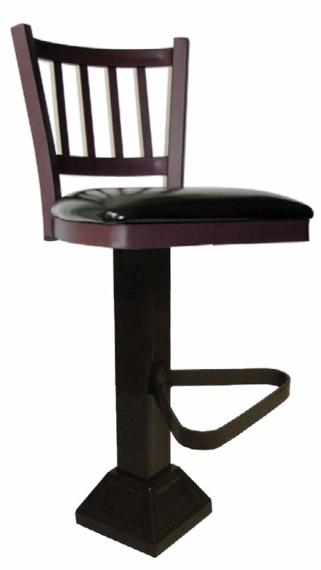

## **Legends 350 Series**

(model 1800 - LSC - 350 BS)

Vertical Ladder Back with upholstered seat pad.

**Questions:** If you have any questions, feel free to visit our website for more info or contact our office.

Lifetime structural frame warranty

1800 - LSC - 350 BS

Width: 17" Depth: 18"

Height: 41" Overall Height Seat Height: 18", 24", or 30" Weight: 36 lbs., Wood 38 lbs.

**Swivel:** #22 DBL Plate Seat Return **Column:** 3" Sq. with Cast Iron Bottom

Seat: 11/4" Pulled Seat

Footrest: 606

COM: 1/2 yd. - price @ Grade 1

Items Per Carton: Varies

\* Painted frame only

\*Optional ¾" wood seat available

\*Footrest not available on 18"

\*Specify **Type B (Wood)** or **Type C (Concrete)** 