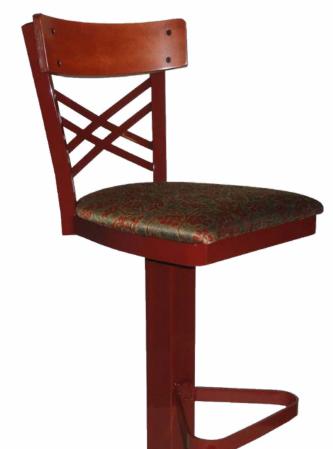

## **Innovation 2500 Series**

(model 1800 - INN - 2520 BS)

Wood & Metal Criss Cross Back shown with upholstered seat pad.

frame warranty

**Questions:** If you have any questions, feel free to visit our website for more info or contact our office.

1800 - INN - 2520 BS

Width: 17" Depth: 18"

Height: 41" Overall Height Seat Height: 18", 24", or 30" Weight: 36 lbs., Wood 38 lbs.

**Swivel:** #22 DBL Plate Seat Return **Column:** 3" Sq. with Cast Iron Bottom

Seat: 11/4" Pulled Seat

Wood: 6 Standard Stains Available

Footrest: 606

COM: 1/2 yd. - price @ Grade 1

Items Per Carton: Varies

- \* Painted frame only
- \*Optional ¾" wood seat available
- \*Footrest not available on 18"
- \*Specify **Type B (Wood)** or **Type C (Concrete)** for floor attachment