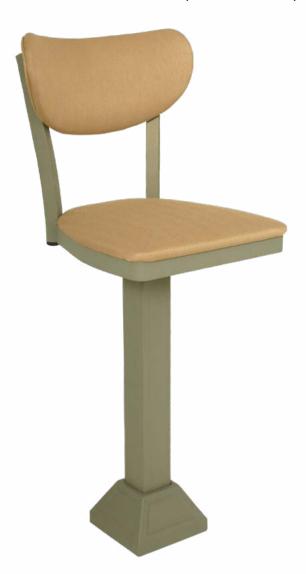

## **Oxford 40 Series**

(model 1800 - OX - 40 BS)

Contoured banana back with upholstered seat pad and back.

Lifetime structural frame warranty

**Questions:** If you have any questions, feel free to visit our website for more info or contact our office.

1800 - OX - 40 BS

Width: 17" Depth: 18"

Height: 43" Overall Height Seat Height: 18", 24", or 30" Weight: 36 lbs., Wood 38 lbs.

**Swivel:** #22 DBL Plate Seat Return **Column:** 3" Sq. with Cast Iron Bottom

Seat: 11/4" Pulled Seat

Footrest: N/A

COM: 11/8 yds. - price @ Grade 1

Items Per Carton: Varies

- \*Painted frame only
- \*Optional ¾" wood seat available
- \*Footrest not available on 18"
- \*Specify **Type B (Wood)** or **Type C (Concrete)** for floor attachment