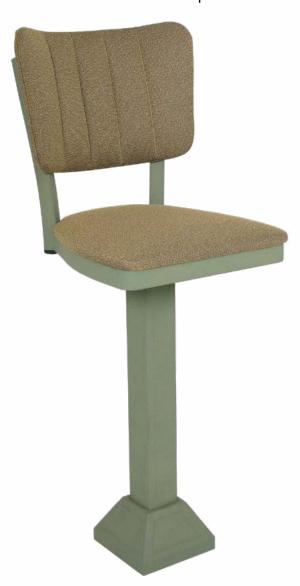

## **Oxford 30 Series**

(model 1800 - OX - 30 BS)

Round back stool shown with upholstered seat pad and back.

Lifetime structural frame warranty

**Questions:** If you have any questions, feel free to visit our website for more info or contact our office.

1800 - OX - 30 BS

Width: 17" Depth: 18"

Height: 44" Overall Height Seat Height: 18", 24", or 30" Weight: 36 lbs., Wood 38 lbs.

**Swivel:** #22 DBL Plate Seat Return **Column:** 3" Sq. with Cast Iron Bottom

Seat: 11/4" Pulled Seat

Footrest: N/A

COM: 1% yds. - price @ Grade 1

Items Per Carton: Varies

\* Painted frame only

\*Optional ¾" wood seat available

\*Footrest not available on 18"

\*Specify Type B (Wood) or Type C (Concrete)