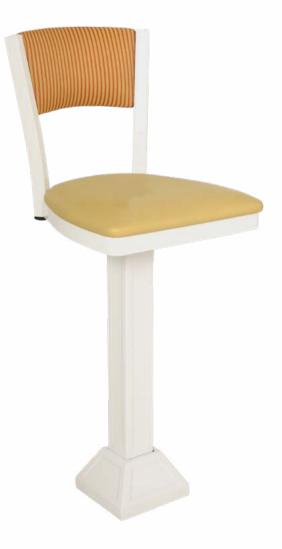

## **Oxford 60 Series**

(model 1800 - OX - 60)

Contoured plain back with upholstered seat pad and back.

*Questions:* If you have any questions, feel free to visit our website for more info or contact our office.

## 1800 - OX - 60 BS

Width: 17" Depth: 18" Height: 41" Overall Height Seat Height: 18", 24", or 30" Weight: 36 lbs., Wood 38 lbs. Swivel: #22 DBL Plate Seat Return Column: 3" Sq. with Cast Iron Bottom Seat: 1¼" Pulled Seat COM: 1 yd. - price @ Grade 1 Items Per Carton: Varies