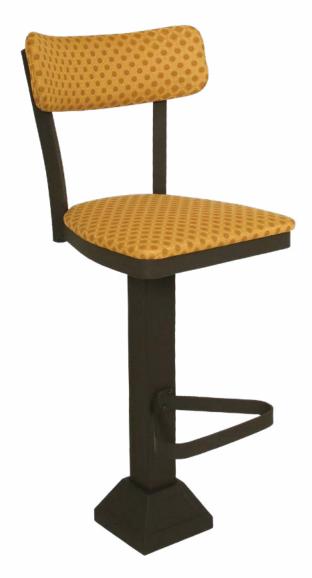

## **Oxford 50 Series**

(model 1800 - OX - 50 BS)

Sled back with upholstered seat pad and back.

**Questions:** If you have any questions, feel free to visit our website for more info or contact our office.

## Lifetime structural frame warranty

1800 - OX - 50 BS

Width: 17" Depth: 18"

Height: 44" Overall Height Seat Height: 18", 24", or 30" Weight: 36 lbs., Wood 38 lbs.

**Swivel:** #22 DBL Plate Seat Return **Column:** 3" Sq. with Cast Iron Bottom

Seat: 1¼" Pulled Seat

Footrest: 606

COM: 11/3 yds. - price @ Grade 1

Items Per Carton: Varies

\* Painted frame only

\*Optional ¾" wood seat available

\*Footrest not available on 18"

\*Specify Type B (Wood) or Type C (Concrete)