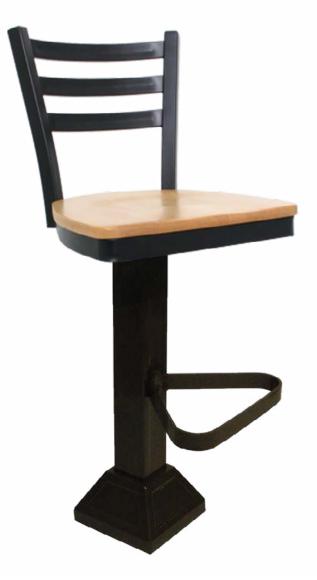

## Legends 750 Series (model 1800-LSC-750 BS)

Three Rung Metal Ladder Back with optional wood seat.

*Questions:* If you have any questions, feel free to visit our website for more info or contact our office.

## 1800 - LSC - 750 BS

Width: 17" Depth: 18" Height: 41" Overall Height Seat Height: 18", 24", or 30" Weight: 36 lbs., Wood 38 lbs. Swivel: #22 DBL Plate Seat Return Column: 3" Sq. with Cast Iron Bottom Seat: 1¼" Pulled Seat Footrest: 606 COM: ½ yd. - price @ Grade 1 Items Per Carton: Varies

- \* Painted frame only
- \* Shown with optional 3/4" wood seat
- \* Footrest not available on 18"
- \* Specify **Type B (Wood)** or **Type C (Concrete)** for floor attachment
- (4 floor anchors per base)