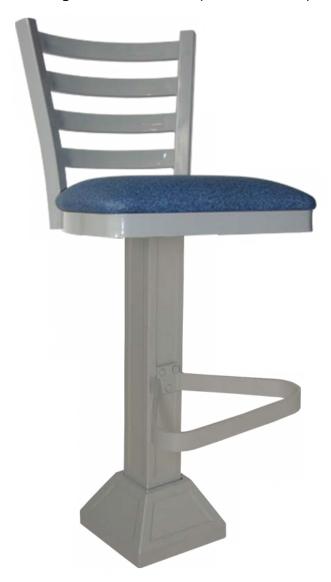

## **Legends 650 Series**

(model 1800 - LSC - 650 BS)

Four Rung Ladder back with upholstered seat pad.

**Questions:** If you have any questions, feel free to visit our website for more info or contact our office.

## Lifetime structural frame warranty

1800 - LSC - 650 BS

Width: 17" Depth: 18"

Height: 41" Overall Height Seat Height: 18", 24", or 30" Weight: 36 lbs., Wood 38 lbs.

**Swivel:** #22 DBL Plate Seat Return **Column:** 3" Sq. with Cast Iron Bottom

Seat: 11/4" Pulled Seat

Footrest: 606

COM: 1/2 yd. - price @ Grade 1

Items Per Carton: Varies

\* Painted frame only

\*Optional ¾" wood seat available

\*Footrest not available on 18"

\*Specify **Type B (Wood)** or **Type C (Concrete)** 