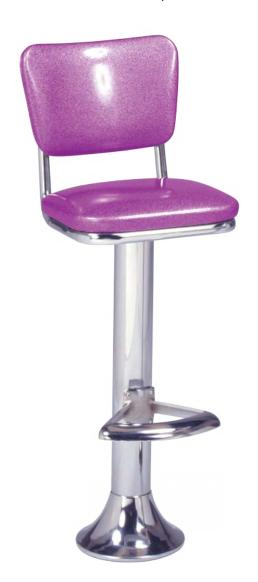

## **Classic Stools Series**

(model 1500-921)

Classic fountain stool with upholstered seat and back, chrome finish standard.

**Questions:** If you have any questions, feel free to visit our website for more info or contact our office.

Lifetime structural frame warranty

1500 - 921

Width: 14" Depth: 14"

Height: 43" Overall Height

Seat Height: 30" Seat Width: 15" Weight: 25 lbs.

Swivel: #22 with Cup Column: 3½" Column Bottom: 9" Bell Bottom

Seat: 1" Pulled Seat

Footrest: 505

COM: 3/4 yd. - price @ Grade 1
Items Per Carton: Varies

\*Optional 18" or 24" seat height at no cost

\*Optional paint is available

\*Footrest not available on 18"

\*Specify Type A (Wood), Type B (Wood), or