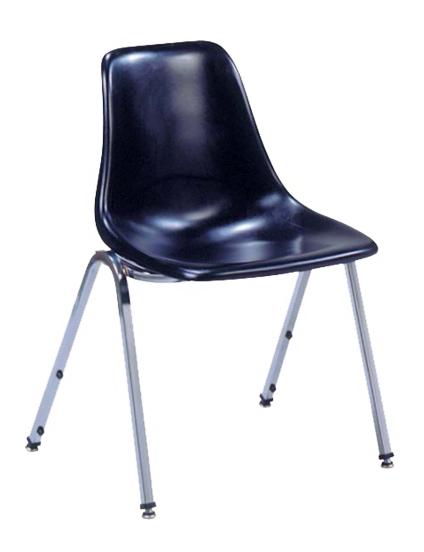

## **Cafe Series**

(model 1155)

Heavy duty fiberglass shell chair with multiple color options.

Questions: If you have any questions, feel free to visit our website for more info or contact our office.

## 1155

Width: 20" Depth: 231/2"

Height: 291/2" Overall Height

Seat Height: 18" Weight: 20 lbs.

Glide: #1 Heavy Duty

**Tubing:** 13/16" Sq. Steel Tubing (16 Gauge)

Seat: Fiberglass

COM: N/A

**Shipping Class: 175 Items Per Carton: 4** 

\*Shown with optional chrome legs